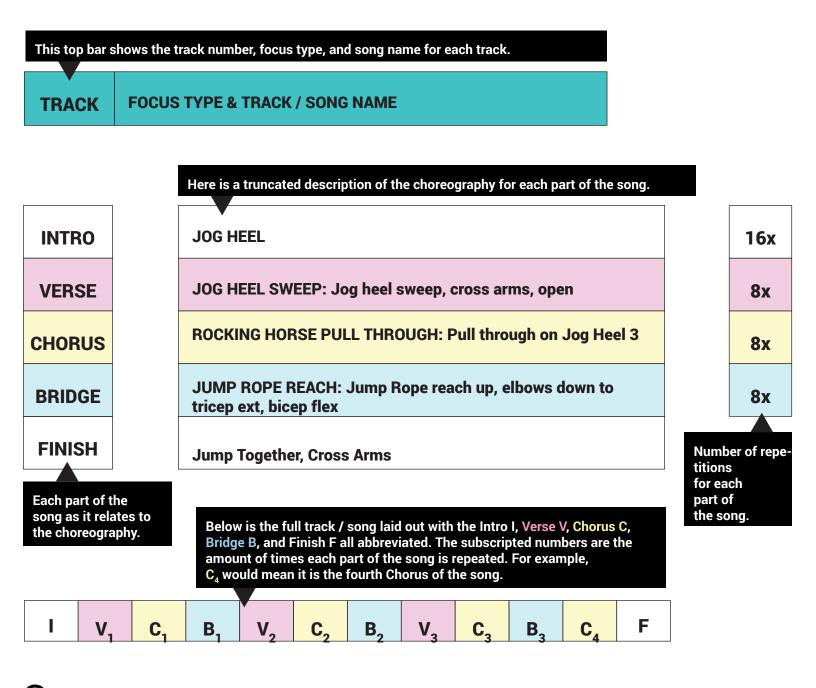

## Flash Card & Abbreviation Key

The Choreography Note Flash Cards are a truncated version of the full Choreography Notes for easy reference to help you memorize!



Cut flashcards along the dotted line!

| Track | <b>(1</b> |                                             | WA      | RM-UP |                      | Physic       | al (Ignit | e) |     |  |
|-------|-----------|---------------------------------------------|---------|-------|----------------------|--------------|-----------|----|-----|--|
| Intr  | o         |                                             |         |       | Jog                  |              |           |    | 16x |  |
| Vers  | e         | ROCK 2<br>Rocking Horse x2, Knee Swing x2   |         |       |                      |              |           |    | 4x  |  |
| Bridg | ge        | KICK AND RUN 2<br>Flick kick DIAG x1/Run x2 |         |       |                      |              |           |    | 16x |  |
| Chor  |