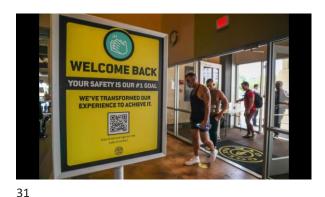

Signage

STOP THE SPREAD
OF GERMS!

STOP THE SPREAD
OF GERMS!

SCW

29 30

# Signage and Flow

- Entrance
- Exit
- Front Desk
- Floor mapping (grocery store)
- Locker rooms
- Equipment usage
- Wipe Stations
- Hand Sanitizer Stations
- Bathrooms
- Toilet Paper Hide it, people will steal!