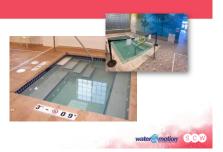

# Close

- Hot Tubs
- Saunas
- Steam Rooms

### **Plan Your Environment**

• Raise Pool Temperature

33

- Lower Air Temperature
- Encourage Airflow
- Make it easier to breath
- Open WindowsRemind Students to bring a shirt or wet suit top